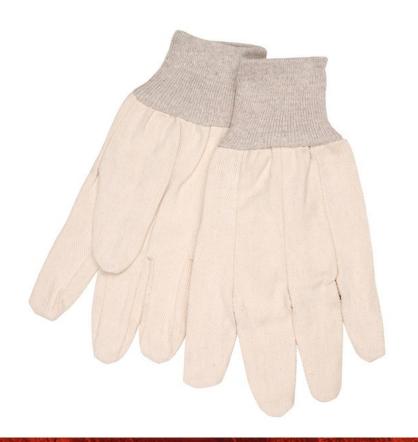

#### **PRODUCT DESCRIPTION:**

Cotton canvas gloves are ideal for general purpose applications. They keep your hands clean and cool. The most popular fabric weights are 8 oz., 10oz., and 12 oz. The 8100C is made with premium 8 oz. cotton canvas that features a clute pattern, knit wrist and straight thumb.

#### **FEATURES:**

- Premium 8 ounce White Cotton Canvas
- Clute pattern
- Straight Thumb

#### **TECHNICAL DATA FOR: 8100C**

Material Group Cotton

Product Type Hand Protection

Glove SizeLargeMaterialCanvasPatternCluteThumb StyleStraight

Made In China

Weight 8 oz