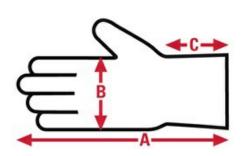

# 8100C Hand Protection Specification Sheet

| Item No: | Size: | A:    | B: | C:  | Case Weight | UOM Weight |
|----------|-------|-------|----|-----|-------------|------------|
|          |       |       |    |     |             |            |
| 8100C    | Large | 10.00 | 5  | 2.5 | 47.700 lb.  | 1.908      |